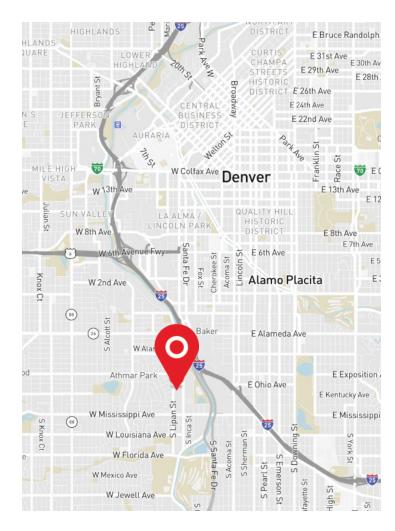

#### Location/Zoning

Denver County / I-MX-3

#### **Power**

14' - 20'

2,000A, 480V, 3P

4 Drive-in doors (10' W X 14' H)

Santa Fe

I-25

6<sup>th</sup> Avenue

I-70

Denver CBD