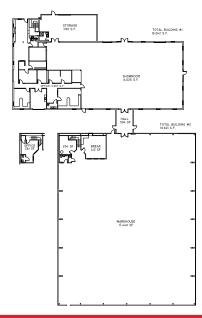

### 845 S. Jason Street

For Sale: \$6,250,000 (\$217/SF)

For Lease: \$15.00/SF NNN

• Building size: 28,863 SF

• Lot size: 4.52 Acres

• Zoning: I-MX-3

• Operating Expenses:

Taxes: \$2.80/ SF

## 728 S. Lipan Street

For Sale: \$5,150,000

**For Lease:** \$6,000 Per acre per

month

Lot size: 5.14 Acres

• Zoning: I-MX-3

• Taxes: \$80,000

28,863 SF on 9.58 Acres

## **Ceiling height**

#### **Power**

14' - 20'

2,000A, 480V, 3P

4 Drive-in doors (10' W X 14' H)

Santa Fe

I-25

6<sup>th</sup> Avenue

I-70