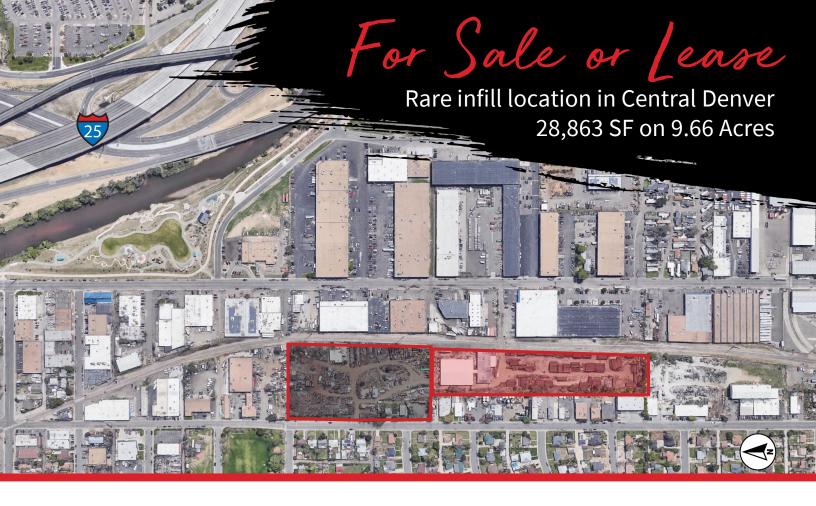

# 845 S. Jason Street & 728 S. Lipan Street Denver, CO 80223

## Property Highlights

- Developable and/or leasable land
- Rare land opportunity with exceptional access to Santa Fe, I-25 and C-470
- Potential rail served property
- Multiple access points from both Jason and Lipan Street

### 845 S. Jason Street

For Sale: \$6,250,000 (\$217/SF)

For Lease: \$15.00/SF NNN

• Building size: 28,863 SF

• Lot size: 4.52 Acres

• Zoning: I-MX-3

• Operating Expenses:

Taxes: \$2.80/ SF

## 728 S. Lipan Street

For Sale: \$5,150,000

**For Lease:** \$6,000 Per acre per

month

Lot size: 5.14 Acres

• Zoning: I-MX-3

• Taxes: \$80,000

28,863 SF on 9.58 Acres